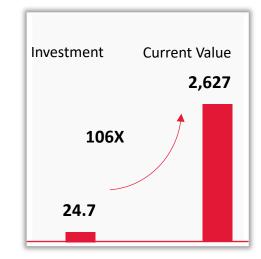

## **Great Gains from Small Beginnings**

\* Against original investment of Rs 1.44 Crs

#### **Mahindra** Finance\*