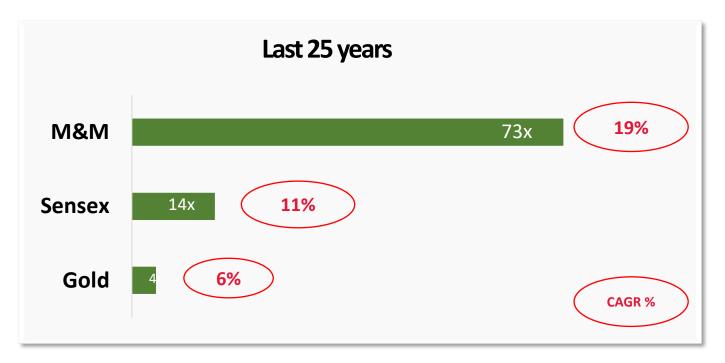

## **Creating Value for You**

Returns in No. of times & CAGR % as at 31<sup>st</sup> March 2018