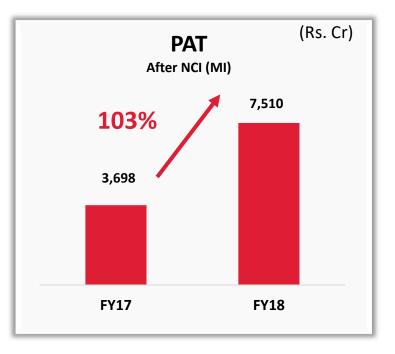

### Yearly Performance: M&M + MVML

| (Rs. Cr)                        | F18    | F17     | Growth         |
|---------------------------------|--------|---------|----------------|
| Net Sales &<br>Operating Income | 47,577 | 41,378* | 15.0%          |
| EBITDA                          | 7,043  | 5,404   | 30.3%          |
| ОРМ                             | 14.8%  | 13.1%   | <b>170 bps</b> |
| PAT (after EI)                  | 4,623  | 3,924   | 17.8%          |