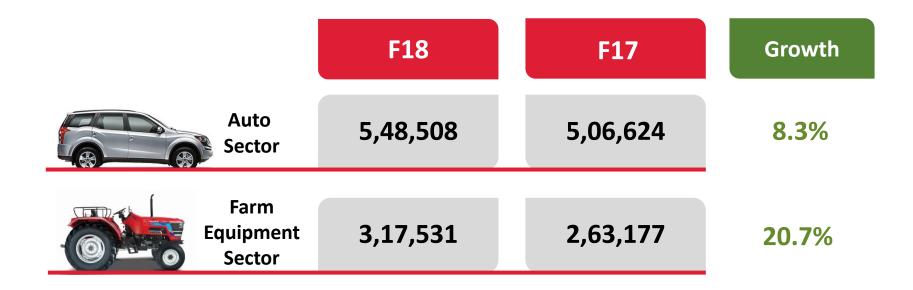

### Mahindra & Mahindra Ltd. 72nd Annual General Meeting







### India and Mahindra: An Interlinked Destiny







## India and Mahindra: An Interlinked Destiny







## India and Mahindra: An Interlinked Destiny







### Yearly Performance: M&M + MVML

| (Rs. Cr)                        | F18    | F17     | Growth         |
|---------------------------------|--------|---------|----------------|
| Net Sales &<br>Operating Income | 47,577 | 41,378* | 15.0%          |
| EBITDA                          | 7,043  | 5,404   | 30.3%          |
| ОРМ                             | 14.8%  | 13.1%   | <b>170 bps</b> |
| PAT (after EI)                  | 4,623  | 3,924   | 17.8%          |

\*Figure adjusted for GST impact of FES





# **Global** Aggregate Volumes







### **Rise of our STARS**



### Highest ever Scorpio Sales in the 16<sup>th</sup> year of Launch

### **Bolero crossed 1 Million mark**







## **Rise of our <b>STARS**

### **Highest ever Pick-Up Sales**





#### **Highest ever Blazo Sales**

### **Continued Dominance in SCV**







### **Rise of our STARS**



### Market Share of 17% in 6 months of Launch

### Highest ever Tractor Exports – over 15k







### Q1 Performance: M&M + MVML

| (Rs. Cr)                        | Q1 F19 | Q1 F18* | Growth  |
|---------------------------------|--------|---------|---------|
| Net Sales &<br>Operating Income | 13,358 | 10,878  | 22.8%   |
| EBITDA                          | 2,110  | 1,434   | 47.1%   |
| ΟΡΜ                             | 15.8%  | 13.2%   | 260 bps |
| PAT (after EI)