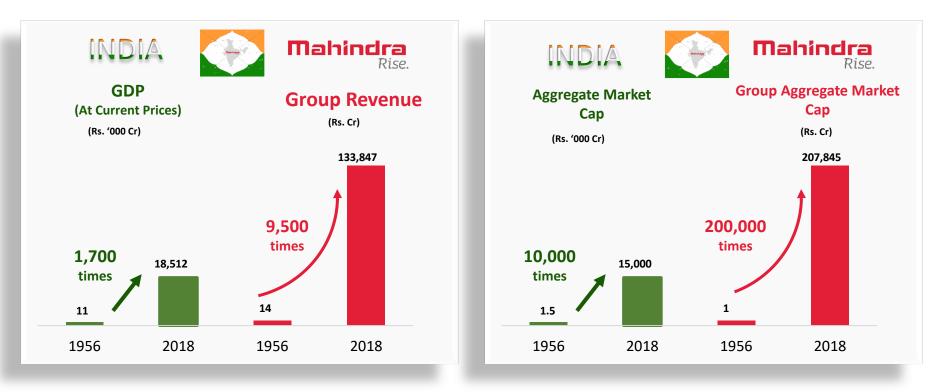

### Mahindra & Mahindra Ltd. 72nd Annual General Meeting







### India and Mahindra: An Interlinked Destiny







## India and Mahindra: An Interlinked Destiny







## India and Mahindra: An Interlinked Destiny







### Yearly Performance: M&M + MVML

| (Rs. Cr)                        | F18    | F17     | Growth         |
|---------------------------------|--------|---------|----------------|
| Net Sales &<br>Operating Income | 47,577 | 41,378* | 15.0%          |
| EBITDA                          | 7,043  | 5,404   | 30.3%          |
| ОРМ                             | 14.8%  | 13.1%   | <b>170 bps</b> |
| PAT (after EI)                  | 4,623  | 3,924   | 17.8%          |

\*Figure adjusted for GST impact of FES





# **Global** Aggregate Volumes







### **Rise of our STARS**



### Highest ever Scorpio Sales in the 16<sup>th</sup> year of Launch

### **Bolero crossed 1 Million mark**







## **Rise of our <b>STARS**

### **Highest ever Pick-Up Sales**





#### **Highest ever Blazo Sal