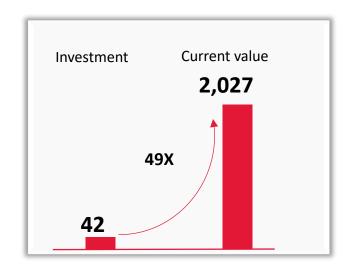

## **Great Gains from Small Beginnings**

\* Against original investment of Rs 1.44 Crs

#### Mahindra Holidays

\*Excluding investment in F18