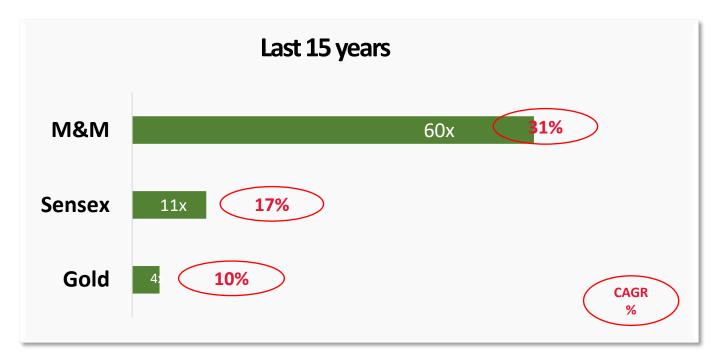

## **Creating Value for You**

Returns in No. of times & CAGR % as at 31<sup>st</sup> March 2018