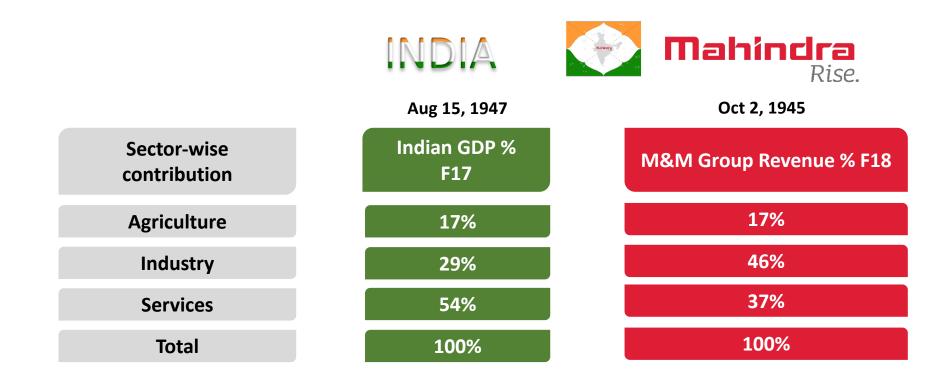

### Mahindra & Mahindra Ltd. 72nd Annual General Meeting







### India and Mahindra: An Interlinked Destiny







## India and Mahindra: An Interlinked Destiny







## India and Mahindra: An Interlinked Destiny







### Yearly Performance: M&M + MVML

| (Rs. Cr)                        | F18    | F17     | Growth         |
|---------------------------------|--------|---------|----------------|
| Net Sales &<br>Operating Income | 47,577 | 41,378* | 15.0%          |
| EBITDA                          | 7,043  | 5,404   | 30.3%          |
| ОРМ                             | 14.8%  | 13.1%   | <b>170 bps</b> |
| PAT (after EI)                  | 4,623  | 3,924   | 17.8%          |

\*Figure adjusted for GST impact of FES





# **Global** Aggregate Volumes







### **Rise of our STARS**



### Highest ever Scorpio Sales in the 16<sup>th</sup> year of Launch

### **Bolero crossed 1 Million mark**







## **Rise of our <b>STARS**

### **Highest ev