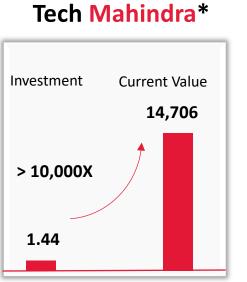

## **Great Gains from Small Beginnings**

\* Against original investment of Rs 1.44 Crs

#### **Mahindra** Finance\*