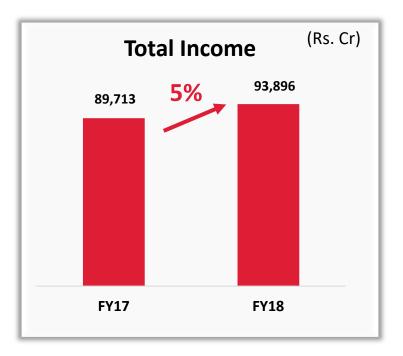

### Yearly Performance: M&M + MVML

| (Rs. Cr)                        | F18    | F17     | Growth         |
|---------------------------------|--------|---------|----------------|
| Net Sales &<br>Operating Income | 47,577 | 41,378* | 15.0%          |
| EBITDA                          | 7,043  | 5,404   | 30.3%          |
| ОРМ                             | 14.8%  | 13.1%   | <b>170 bps</b> |
| PAT (after EI)                  | 4,623  | 3,924   | 17.8%          |